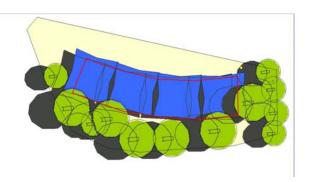

t       | Description        | UOM  | Qty | Price    | Total     |
|---------------|--------------------|------|-----|----------|-----------|
| Hypar7.2      | SSquare hypar sail | Each | 4   | 8,337.50 | 33,350.00 |
|               |                    |      |     |          |           |
| PROJECT PRICE |                    |      |     |          | 33,350.00 |
| GST           |                    |      |     |          | 3,335.00  |
| TOTAL PRIC    | E                  |      |     |          | 36,685.00 |

Quotation Number - 000033 2 of 7

# Views of Site

Typical view of area



Note bank in distance



View looking south



Road behind location provides good access



Quotation Number - 000033 3 of 7

### **Seasonal Shade Projections**

Summer Shade 1.00pm



Spring Shade 12.00pm



Winter Shade 12 noon



**Autumn Shade 12 noon** 



Quotation Number - 000033 4 of 7

### **Summer Shade Projections**



Quotation Number - 000033 5 of 7

#### **Terms and Conditions**

- 1. The work will commence upon the receipt of client purchase order.
- 2. A man day is a capped, 8 hour day. Maximum daily rate is \$960.00 per day, per person.
- 3. Prices quoted include GST of 10%.
- 4. Travel abroad will be charged and capped at one day per destination port.
- 5. Flight delays resulting in additional days at destination ports will also be chargeable.
- 6. Some tasks maybe undertaken by more than one person, however, only the accumulative number of capped man days will be charged.
- 7. Payment terms are 7 days from invoice date via electronic transfer.
- 8. Should the client choose