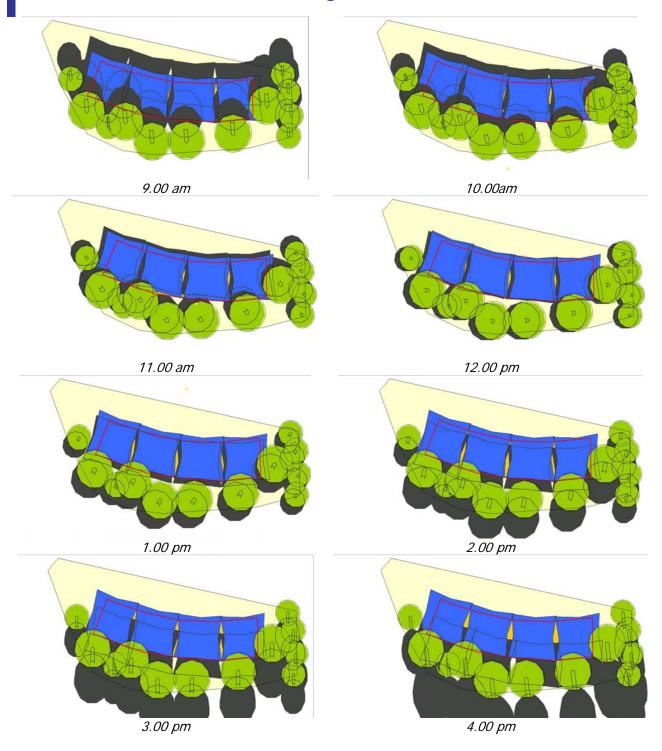

-----|-----------|
| Hypar7.2      | SSquare hypar sail | Each | 4   | 8,337.50 | 33,350.00 |
|               |                    |      |     |          |           |
| PROJECT PRICE |                    |      |     |          | 33,350.00 |
| GST           |                    |      |     |          | 3,335.00  |
| TOTAL PRIC    | E                  |      |     |          | 36,685.00 |

Quotation Number - 000033 2 of 7

# Views of Site

Typical view of area



Note bank in distance



View looking south



Road behind location provides good access



Quotation Number - 000033 3 of 7

### **Seasonal Shade Projections**

Summer Shade 1.00pm



Spring Shade 12.00pm



Winter Shade 12 noon



**Autumn Shade 12 noon** 



Quotation Number - 000033 4 of 7

### **Summer Shade Projections**



Quotation Number - 000033 5 of 7

#### **Terms and Conditions**

- 1. The work will commence upon the receipt of client purchase order.
- 2. A man day is a capped, 8 hour day. Maximum daily rate is \$960.00 per day, per person.
- 3. Prices quoted include GST of 10%.
- 4. Travel abroad will be charged and capped at one day per destination port.
- 5. Flight delays resulting in additional days at destination ports will also be chargeable.
- 6. Some tasks maybe undertaken by more than one person, however, only the accumulative number of capped man days will be charged.
- 7. Payment terms are 7 days from invoice date via electronic transfer.
- 8. Should the client choose to cancel the work at anytime, the client will inform us in writing of the cancellation and pay all associated costs up to