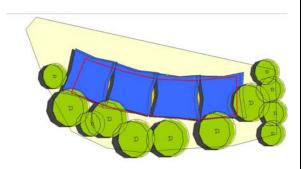

### **Seasonal Shade Projections**

Summer Shade 1.00pm

Spring Shade 12.00pm

Winter Shade 12 noon

**Autumn Shade 12 noon** 

Quotation Number - 000033 4 of 7